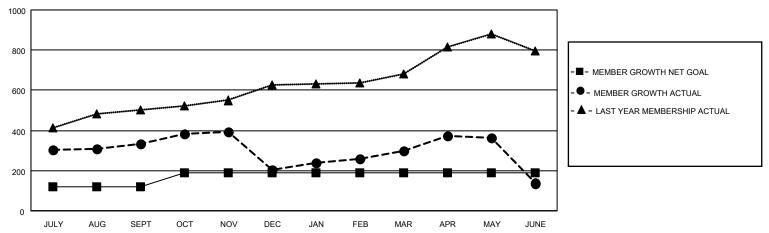

## Clubs Members **RESULTS FOR 2021-2022 RESULTS FOR 2021-2022** NEW CLUB GOAL NEW CLUBS DROPPED CLUBS MEMBER GROWTH NET MEMBER GROWTH DROPPED QUARTER QUARTER MEMBERS ACTUAL **GOAL ACTUAL** (including transfers) 11 10 4 120 144 JULY/AUG/SEPT JULY/AUG/SEPT 508 5 3 7 70 221 338 OCT/NOV/DEC OCT/NOV/DEC 0 0 3 JAN/FEB/MAR JAN/FEB/MAR 0 325 137 0 0 492 638 APR/MAY/JUNE APR/MAY/JUNE

## GOALS AND ACTUAL MEMBERS CUMULATIVE

| DROPPED CLUBS: 22 |       | 113 CLUBS OF 167 ADDED 1 OR<br>MORE NEW MEMBERS | GENDER DISTRIBUTION                |                                  |
|-------------------|-------|-------------------------------------------------|------------------------------------|----------------------------------|
|                   |       |                                                 | MALE<br>FEMALE                     | 2,599 (63.58%)<br>1,489 (36.42%) |
| DROPPED MEMBERS   |       |                                                 | NON BINARY<br>PREFER NOT TO ANSWER | 0 (0.00%)<br>0 (0.00%)           |
| DECEASED          | 17    |                                                 | THE ENTITY TO ANOWER               | 0 (0.0070)                       |
| CLUB CANCELLED    | 337   | CLICK HERE FOR CUMULATIVE                       | TOTAL FAMILY UNIT MEMBERS          | 3,002                            |
| OTHER             | 903   | MEMBERSHIP DATA                                 |                                    |                                  |
| TOTAL             | 1,257 |                                                 | FAMILY MEMBERS PAYING HAI          | LF DUES 1,834                    |