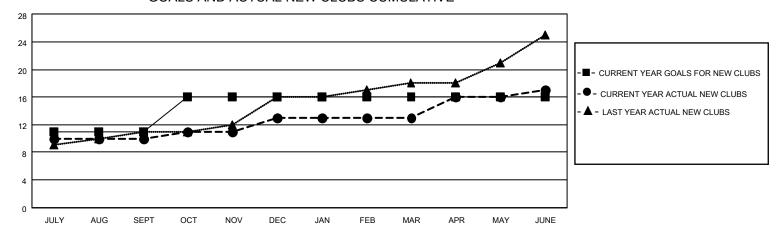

## Clubs Members **RESULTS FOR 2021-2022 RESULTS FOR 2021-2022** NEW CLUB GOAL NEW CLUBS DROPPED CLUBS MEMBER GROWTH NET MEMBER GROWTH DROPPED QUARTER QUARTER MEMBERS ACTUAL **GOAL ACTUAL** (including transfers) 11 10 4 120 144 JULY/AUG/SEPT JULY/AUG/SEPT 508 5 3 7 70 221 338 OCT/NOV/DEC OCT/NOV/DEC 0 0 3 JAN/FEB/MAR JAN/FEB/MAR 0 325 137 0 0 492 638 APR/MAY/JUNE APR/MAY/JUNE

## GOALS AND ACTUAL NEW CLUBS CUMULATIVE